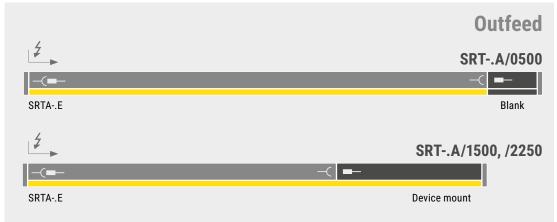

#### LIGHT RUN WITH OUTFEED

Outfeed rail attached without power tap incl. blank cover (500 mm)

Outfeed rail integrated with power tap for device mount

#### Infeed adapter SRTA-.E

Infeed adapter/socket incl. end cover cap

Outfeed fail attached without power tap SRT-.A/0500

Outfeed rail without power tap incl. blank cover, rail connector and end cover cap

Outfeed rail integrated with power tap SRT-.A/1500 or /2250

Outfeed rail with power tap, incl. end cover cap