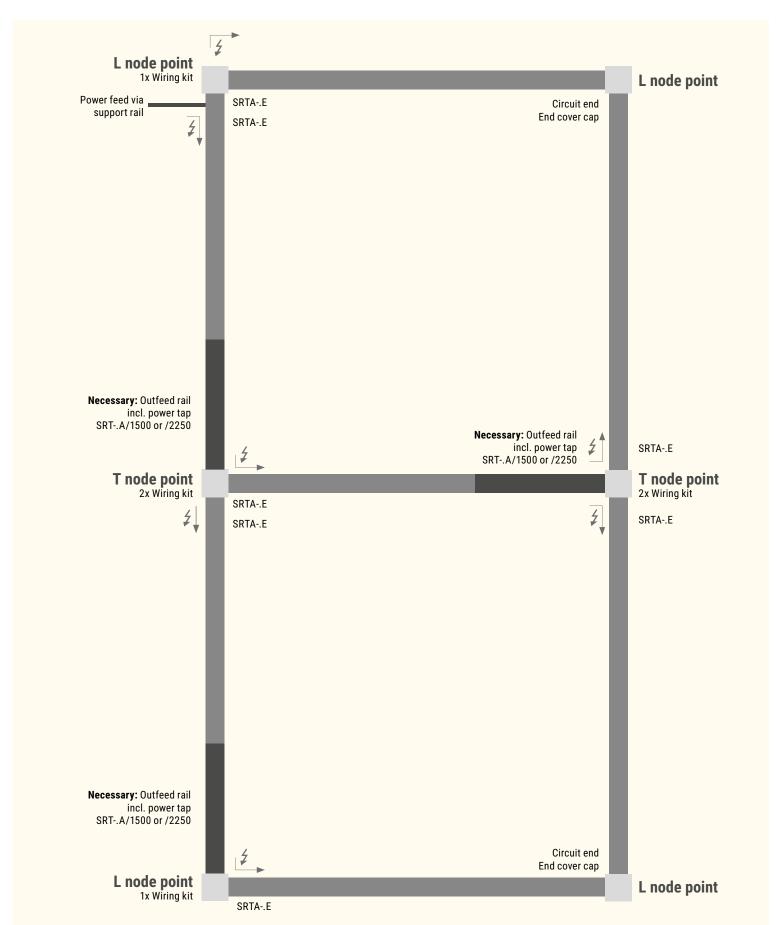

# SRT LIGHT RUN LANDSCAPE

L node point SRT-KL

T node point SRT-KT

Wiring kit SRT-KDV