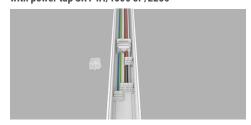

Outfeed rail integrated with power tap SRT-.A/1500 or /2250

Outfeed rail with power tap, incl. end cover cap