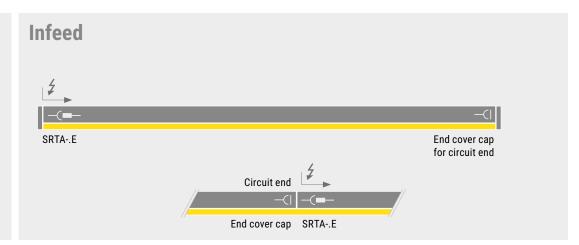

## SRTINFEED AND OUTFEED

Feed adapter SRTA-.E is necessary for all power feeds

New feed optional

#### Infeed adapter SRTA-.E

Infeed adapter/socket incl. end cover cap

Outfeed fail attached without power tap SRT-.A/0500

Outfeed rail without power tap incl. blank cover, rail connector and end cover cap