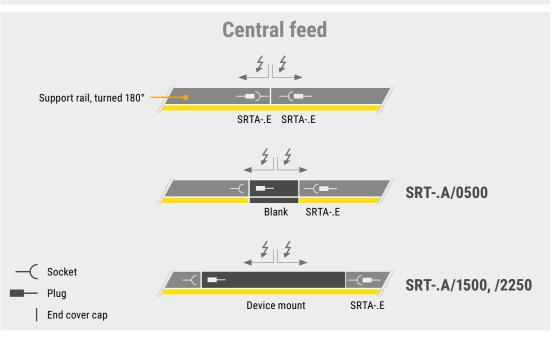

### CENTRAL FEED 1 OR 2 SUPPLY LINES

Turned support rail

Outfeed rail attached without power tap incl. blank cover (500 mm)

Outfeed rail integrated with power tap for device mount