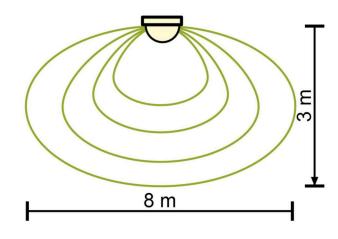

## **CHARACTERISTICS**

| Regiolux Classification       | netlife easy                                                                              |
|-------------------------------|-------------------------------------------------------------------------------------------|
| Control signal                | DALI broadcast, Radio                                                                     |
| Number of control gear (max)  | 15                                                                                        |
| Communication                 | Bluetooth                                                                                 |
| Sensor technology             | HF - high frequency                                                                       |
| Installation height (min/max) | 2m to 3m                                                                                  |
| App name                      | Hytronik Koolmesh                                                                         |
| System compatibility          | easy25, flex44, flex50, flex54, flex55,<br>flex56                                         |
| Note                          | Can be linked to further Hytronik<br>Koolmesh controllers.                                |
| System extension              | easy25                                                                                    |
| Application                   | Office, Corridors, Secondary rooms                                                        |
| Function                      | Motion detection, Corridor function,<br>Guided Light, Daylight control, Manual<br>dimming |