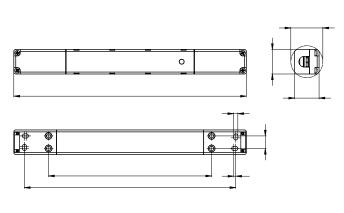

#### **Technical Data**

**Voltage:** 110 – 277 V AC 50 / 60 Hz

**Dimensions:** 240 x 26 x 26 mm

Output voltage: DALI – typical 16 V DC

**Power consumption:** 3.3 W

Degree / class of

protection:

IP20 / Class II

## Description

DescriptionColourPart numberEAN numberPS-DALILINK-FCwhite928464007529928460

Dimensions 92846

Wiring diagramms

© 2019 B.E.G. Brück Electronic GmbH