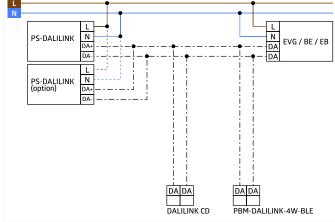

## Description

DescriptionColourPart numberEAN numberPS-DALILINK-FCwhite928464007529928460

Dimensions 92846

Wiring diagramms

© 2019 B.E.G. Brück Electronic GmbH